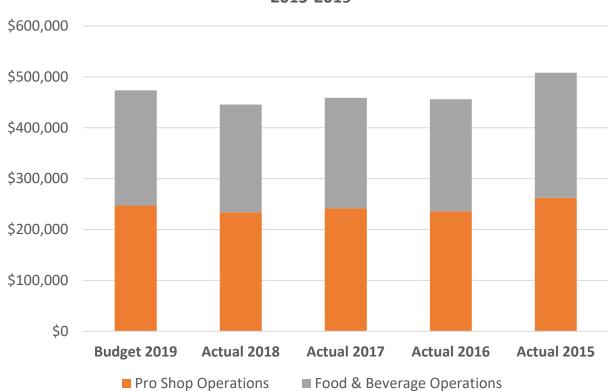

#### **Cost of Sales 2015-2019**

# **Cost of Sales 2015-2019**

#### **Statement of Operations 2015-2019**

| Statement of Operations          |                |                |                |                |                |
|----------------------------------|----------------|----------------|----------------|----------------|----------------|
|                                  | Budget 2019    | Actual 2018    | Actual 2017    | Actual 2016    | Actual 2015    |
| Revenues                         |                |                |                |                |                |
| Pro Shop Operations              | \$1,213,750.00 | \$1,090,176.00 | \$1,123,379.91 | \$1,085,576.75 | \$1,199,361.45 |
| Administration Operations        | \$555,725.00   | \$538,136.61   | \$593,797.00   | \$633,365.69   | \$708,453.65   |
| Food & Beverage Operations       | \$593,000.00   | \$532,347.00   | \$548,385.00   | \$549,388.81   | \$586,853.04   |
| Course & Grounds Operations      | \$1,500.00     | \$2,803.31     | \$0.00         | \$0.00         | \$5,100.00     |
| TOTAL REVENUE                    | \$2,363,975.00 | \$2,163,462.92 | \$2,265,561.91 | \$2,268,331.25 | \$2,499,768.14 |
| Cost of Sales                    |                |                |                |                |                |
| Pro Shop Operations              | \$247,200.00   | \$233,914.88   | \$241,401.00   | \$236,050.77   | \$262,224.03   |
| Food & Beverage Operations       | \$226,500.00   | \$211,715.52   | \$217,575.00   | \$220,061.88   | \$245,834.04   |
| TOTAL COST OF SALES              | \$473,700.00   | \$445,630.40   | \$458,976.00   | \$456,112.65   | \$508,058.07   |
| GROSS PROFIT                     | \$1,890,275.00 | \$1,717,832.52 | \$1,806,585.91 | \$1,812,218.60 | \$1,991,710.07 |
| Expenses                         |                |                |                |                |                |
| Pro Shop Operations              | \$333,214.00   | \$314,216.66   | \$372,844.50   | \$366,068.93   | \$380,760.85   |
| Administration Operations        | \$526,690.00   | \$496,792.61   | \$495,094.48   | \$498,543.21   | \$501,948.89   |
| Food & Beverage Operations       | \$313,546.44   | \$291,205.94   | \$291,730.00   | \$282,994.49   | \$295,052.34   |
| Course & Grounds Operations )    | \$532,414.00   | \$512,741.33   | \$525,362.00   | \$548,407.50   | \$543,774.04   |
| TOTAL EXPENSES                   | \$1,705,864.44 | \$1,614,956.54 | \$1,685,030.98 | \$1,696,014.13 | \$1,721,536.12 |
| EXCESS OF REVENUES OVER EXPENSES | \$184,410.56   | \$102,875.98   | \$121,554.93   | \$116,204.47   | \$270,173.95   |