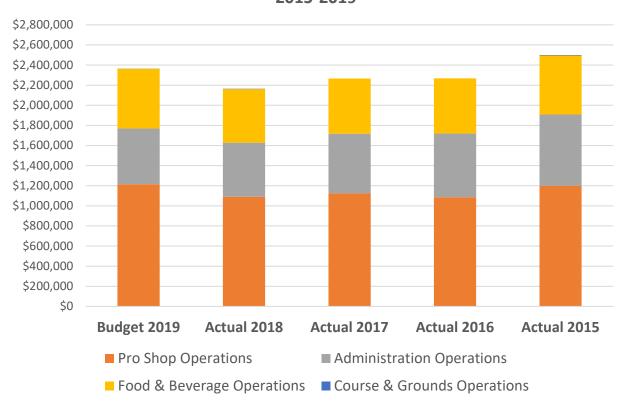

#### **Operations Revenue 2015-2019**

# Operations Revenue 2015-2019

#### **Statement of Operations 2015-2019**

| Statement of Operations          |                |                |                |                |                |
|----------------------------------|----------------|----------------|----------------|----------------|----------------|
|                                  | Budget 2019    | Actual 2018    | Actual 2017    | Actual 2016    | Actual 2015    |
| Revenues                         |                |                |                |                |                |
| Pro Shop Operations              | \$1,213,750.00 | \$1,090,176.00 | \$1,123,379.91 | \$1,085,576.75 | \$1,199,361.45 |
| Administration Operations        | \$555,725.00   | \$538,136.61   | \$593,797.00   | \$633,365.69   | \$708,453.65   |
| Food & Beverage Operations       | \$593,000.00   | \$532,347.00   | \$548,385.00   | \$549,388.81   | \$586,853.04   |
| Course & Grounds Operations      | \$1,500.00     | \$2,803.31     | \$0.00         | \$0.00         | \$5,100.00     |
| TOTAL REVENUE                    | \$2,363,975.00 | \$2,163,462.92 | \$2,265,561.91 | \$2,268,331.25 | \$2,499,768.14 |
| Cost of Sales                    |                |                |                |                |                |
| Pro Shop Operations              | \$247,200.00   | \$233,914.88   | \$241,401.00   | \$236,050.77   | \$262,224.03   |
| Food & Beverage Operations       | \$226,500.00   | \$211,715.52   | \$217,575.00   | \$220,061.88   | \$245,834.04   |
| TOTAL COST OF SALES              | \$473,700.00   | \$445,630.40   | \$458,976.00   | \$456,112.65   | \$508,058.07   |
| GROSS PROFIT                     | \$1,890,275.00 | \$1,717,832.52 | \$1,806,585.91 | \$1,812,218.60 | \$1,991,710.07 |
| Expenses                         |                |                |                |                |                |
| Pro Shop Operations              | \$333,214.00   | \$314,216.66   | \$372,844.50   | \$366,068.93   | \$380,760.85   |
| Administration Operations        | \$526,690.00   | \$496,792.61   | \$495,094.48   | \$498,543.21   | \$501,948.89   |
| Food & Beverage Operations       | \$313,546.44   | \$291,205.94   | \$291,730.00   | \$282,994.49   | \$295,052.34   |
| Course & Grounds Operations )    | \$532,414.00   | \$512,741.33   | \$525,362.00   | \$548,407.50   | \$543,774.04   |
| TOTAL EXPENSES                   | \$1,705,864.44 | \$1,614,956.54 | \$1,685,030.98 | \$1,696,014.13 | \$1,721,536.12 |
| EXCESS OF REVENUES OVER EXPENSES | \$184,410.56   | \$102,875.98   | \$121,554.93   | \$116,204.47   | \$270,173.95   |