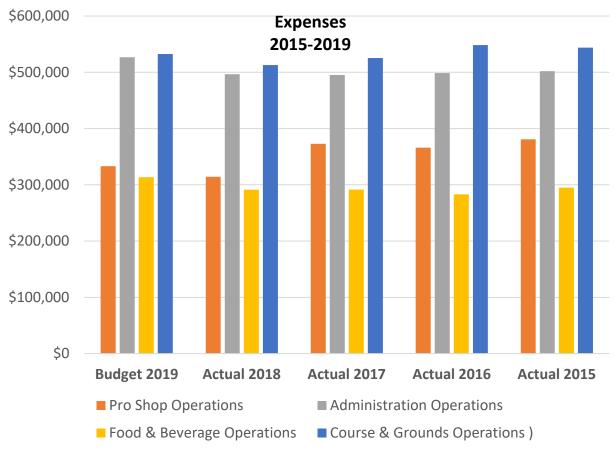

#### **Statement of Operations 2015-2019**

| Statement of Operations          |                |                |                |                |                |
|----------------------------------|----------------|----------------|----------------|----------------|----------------|
|                                  | Budget 2019    | Actual 2018    | Actual 2017    | Actual 2016    | Actual 2015    |
| Revenues                         |                |                |                |                |                |
| Pro Shop Operations              | \$1,213,750.00 | \$1,090,176.00 | \$1,123,379.91 | \$1,085,576.75 | \$1,199,361.45 |
| Administration Operations        | \$555,725.00   | \$538,136.61   | \$593,797.00   | \$633,365.69   | \$708,453.65   |
| Food & Beverage Operations       | \$593,000.00   | \$532,347.00   | \$548,385.00   | \$549,388.81   | \$586,853.04   |
| Course & Grounds Operations      | \$1,500.00     | \$2,803.31     | \$0.00         | \$0.00         | \$5,100.00     |
| TOTAL REVENUE                    | \$2,363,975.00 | \$2,163,462.92 | \$2,265,561.91 | \$2,268,331.25 | \$2,499,768.14 |
| Cost of Sales                    |                |                |                |                |                |
| Pro Shop Operations              | \$247,200.00   | \$233,914.88   | \$241,401.00   | \$236,050.77   | \$262,224.03   |
| Food & Beverage Operations       | \$226,500.00   | \$211,715.52   | \$217,575.00   | \$220,061.88   | \$245,834.04   |
| TOTAL COST OF SALES              | \$473,700.00   | \$445,630.40   | \$458,976.00   | \$456,112.65   | \$508,058.07   |
| GROSS PROFIT                     | \$1,890,275.00 | \$1,717,832.52 | \$1,806,585.91 | \$1,812,218.60 | \$1,991,710.07 |
| Expenses                         |                |                |                |                |                |
| Pro Shop Operations              | \$333,214.00   | \$314,216.66   | \$372,844.50   | \$366,068.93   | \$380,760.85   |
| Administration Operations        | \$526,690.00   | \$496,792.61   | \$495,094.48   | \$498,543.21   | \$501,948.89   |
| Food & Beverage Operations       | \$313,546.44   | \$291,205.94   | \$291,730.00   | \$282,994.49   | \$295,052.34   |
| Course & Grounds Operations )    | \$532,414.00   | \$512,741.33   | \$525,362.00   | \$548,407.50   | \$543,774.04   |
| TOTAL EXPENSES                   | \$1,705,864.44 | \$1,614,956.54 | \$1,685,030.98 | \$1,696,014.13 | \$1,721,536.12 |
| EXCESS OF REVENUES OVER EXPENSES | \$184,410.56   | \$102,875.98   | \$121,554.93   | \$116,204.47   | \$270,173.95   |

#### **Expenses 2015-2019**