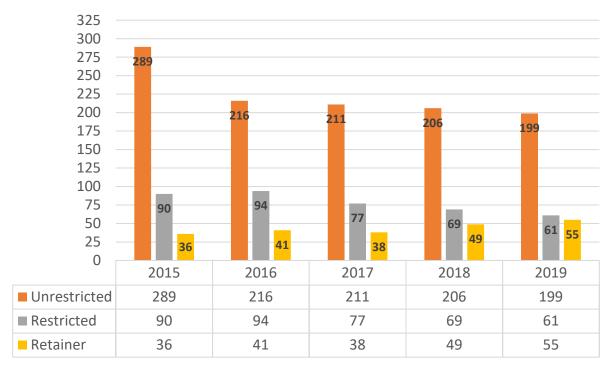

#### **Membership Trends 2015-2019**

# Membership Trends 2015-2019

■ Unrestricted ■ Restricted ■ Retainer

| Year               | 2015 | 2016 | 2017 | 2018 | 2019 | % Change |
|--------------------|------|------|------|------|------|----------|
| Unrestricted       | 289  | 216  | 211  | 206  | 199  | -31.14%  |
| Restricted         | 90   | 94   | 77   | 69   | 61   | -32.22%  |
| Retainer           | 36   | 41   | 38   | 49   | 55   | 52.78%   |
| Total Shareholders | 415  | 351  | 326  | 324  | 315  | -24.10%  |