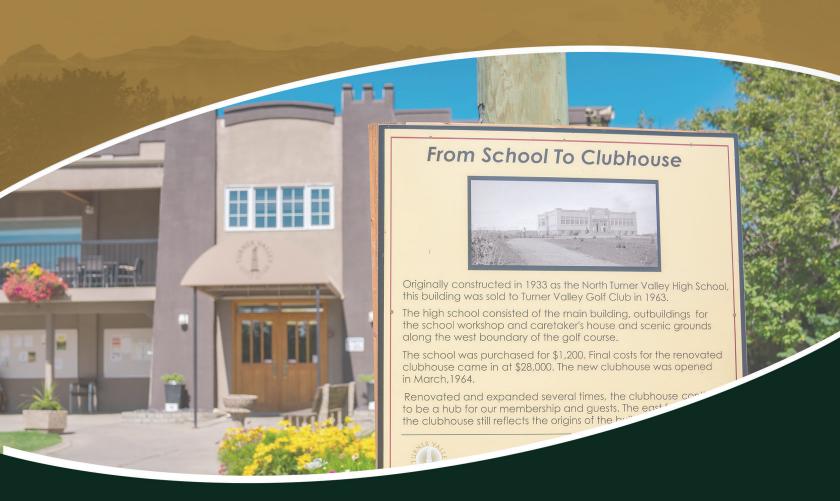

The Clubhouse was built originally as the Turner Valley High School in 1928 to serve the blooming communities of Turner Valley and Black Diamond.

The building was purchased in 1964 by the Turner Valley Golf Club to replace the original clubhouse which was located South and West of the current 1st tee. The building like the golf course, has seen a great deal of changes in its history.