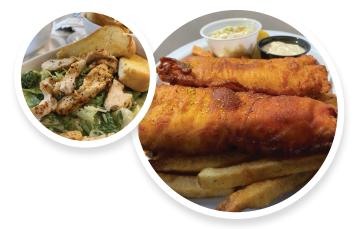

### Hand Battered Fish & Chips

Cape Capensis (sweet & mild flavour) freshly hand battered in Wild Rose 'Barracks Brown' ale and served with coleslaw and your choice of side

| 2 piece        | 19.00 |
|----------------|-------|
| 1 piece        | 14.00 |
| Extra Piece    | 5.00  |
| Extra Coleslaw | 2.00  |