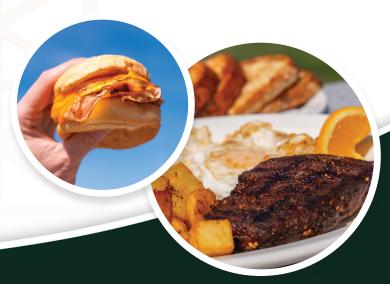

## **Steak and Eggs**

6oz steak served with two eggs, two pieces of toast and hash browns

#### McGolfer

One egg with ham, bacon or sausage and cheese. Served on your choice of bun or english muffin

|         |     | 7.00 |
|---------|-----|------|
| Add tom | ato | 1.00 |